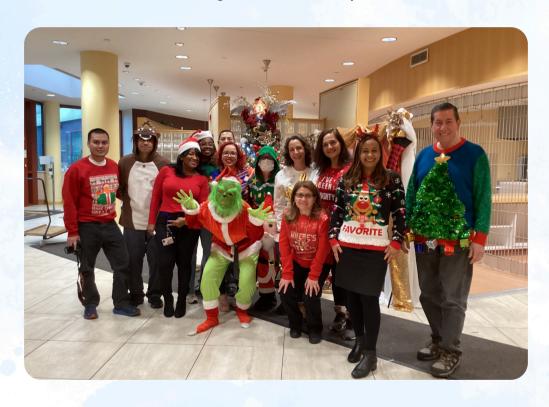

## MERRY & BRIGHT: A CELEBRATION OF TEAM SPIRIT

This year's Staff Holiday Party will represent a heartfelt celebration to honor the dedication and hard work of our Rebekah Health Link's staff. It is a moment to pause and express deep gratitude for the tireless commitment and compassion our staff show every day. From long shifts to difficult situations, they consistently put our patients' needs first, demonstrating exceptional care and expertise. The party served as a small token of appreciation, with festive activities, heartfelt speeches, and special awards, all aimed at recognizing the remarkable contributions of our nursing team. As we celebrate this season, we want to remind all staff that their efforts are deeply valued, and they are truly the heart of our healthcare system.